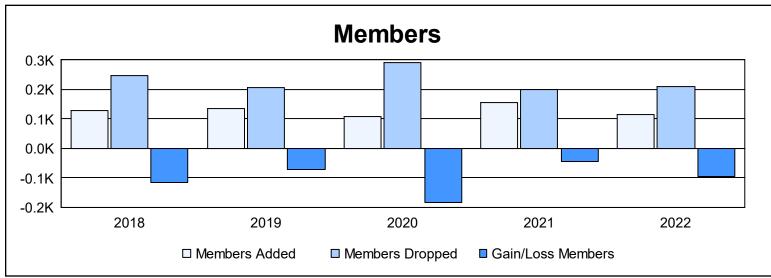

District 333 D

As of June 2022 Cumulative

| Year      | New<br>Clubs | Dropped<br>Clubs | Gain/<br>Loss<br>Clubs | New<br>Members | Charter<br>Members | Reinstate<br>Members | Transfer<br>Members | Total<br>Member<br>Added | Total<br>Members<br>Dropped | Gain/<br>Loss<br>Members |
|-----------|--------------|------------------|------------------------|----------------|--------------------|----------------------|---------------------|--------------------------|-----------------------------|--------------------------|
| 2017-2018 | 1            | 0                | 1                      | 105            | 20                 | 4                    | 1                   | 130                      | 247                         | -117                     |
| 2018-2019 | 0            | 1                | -1                     | 134            | 0                  | 0                    | 1                   | 135                      | 207                         | -72                      |
| 2019-2020 | 0            | 5                | -5                     | 106            | 0                  | 0                    | 3                   | 109                      | 292                         | -183                     |
| 2020-2021 | 0            | 0                | 0                      | 145            | 0                  | 6                    | 5                   | 156                      | 201                         | -45                      |
| 2021-2022 | 0            | 2                | -2                     | 103            | 7                  | 1                    | 4                   | 115                      | 209                         | -94                      |
| Average   | 0            | 2                | -1                     | 119            | 5                  | 2                    | 3                   | 129                      | 231                         | -102                     |