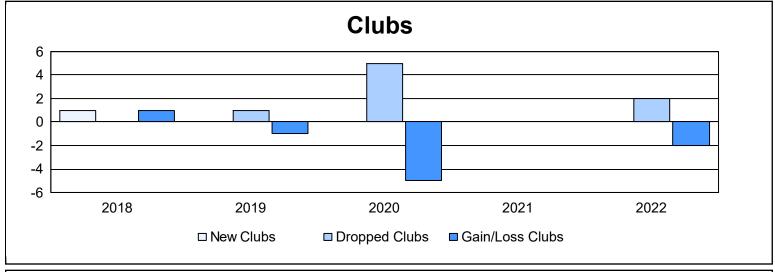

District 333 D

As of June 2022 Cumulative

| Year      | New<br>Clubs | Dropped<br>Clubs | Gain/<br>Loss<br>Clubs | New<br>Members | Charter<br>Members | Reinstate<br>Members | Transfer<br>Members | Total<br>Member<br>Added | Total<br>Members<br>Dropped | Gain/<br>Loss<br>Members |
|-----------|--------------|------------------|------------------------|----------------|--------------------|----------------------|---------------------|--------------------------|-----------------------------|--------------------------|
| 2017-2018 | 1            | 0                | 1                      | 105            | 20                 | 4                    | 1                   | 130                      | 247                         | -117                     |
| 2018-2019 | 0            | 1                | -1                     | 134            | 0                  | 0                    | 1                   | 135                      | 207                         | -72                      |
| 2019-2020 | 0            | 5                | -5                     | 106            | 0                  | 0                    | 3                   | 109                      | 292                         | -183                     |
| 2020-2021 | 0            | 0                | 0                      | 145            | 0                  | 6                    | 5                   | 156                      | 201                         | -45                      |
| 2021-2022 | 0            | 2                | -2                     | 103            | 7                  | 1                    | 4                   | 115                      | 209                         | -94                      |
| Average   | 0            | 2                | -1                     | 119            | 5                  | 2                    | 3                   | 129                      | 231                         | -102                     |